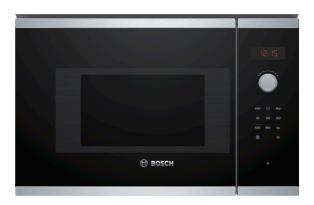

# Serie | 4, Built-in microwave oven, 60 x 38 cm, Stainless steel BFL523MS0B

Included accessories 1 x Turntable

## The built-in microwave for the 38 cm niche: use it for thawing, heating and perfect preparation of foods.

- AutoPilot 7: every dish is a perfect success thanks to 7 pre-set automatic programmes.
- Red LED display control: easy-to-use thanks to clear time display.
- Pop-out controls: for an easy to clean front.
- **LED lighting:** perfect illumination of foods with minimum energy consumption.

Serie | 4, Built-in microwave oven, 60 x 38 cm, Stainless steel BFL523MS0B

The built-in microwave for the 38 cm niche: use it for thawing, heating and perfect preparation of foods.

#### Design

- LED Display, red display
- Side opening door, left hinged
- 25.5 cm Glass turntable
- Cavity inner surface: stainless steel
- Electronic clock timer
- Rotary dial, Retractable control dials, Touch controls, round, Start button
- Touch key operation