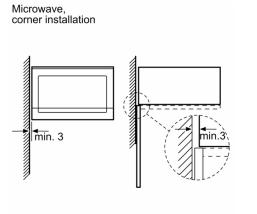

### Performance/technical information

- Cavity volume: 20 l
- 130 cm Cable length
- Total connected load electric: 1.27 KW
- Nominal voltage: 230 240 V
- Appliance dimension (hxwxd): 382 mm x 594 mm x 317 mm
- Niche dimension (hxwxd): 362 mm 365 mm x 560 mm 568 mm x 300 mm
- For installation into a 60 cm wide wall unit, installation in tall housing
- Please refer to the dimensions provided in the installation manual

# Serie | 4, Built-in microwave oven, 60 x 38 cm, Stainless steel BFL523MS0B

Measurements in mm

measurements in mm

measurements in mm

measurements in mm

measurements in mm

A: 20 mm for metal fascia B: Back panel open