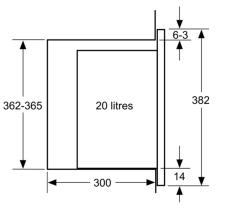

### Performance/technical information

- Cavity volume: 20 l
- 130 cm Cable length
- Total connected load electric: 1.27 KW
- Nominal voltage: 230 240 V
- Appliance dimension (hxwxd): 382 mm x 594 mm x 317 mm
- Niche dimension (hxwxd): 362 mm 365 mm x 560 mm 568 mm x 300 mm
- For installation into a 60 cm wide wall unit, installation in tall housing
- Please refer to the dimensions provided in the installation manual

# Serie | 4, Built-in microwave oven, 60 x 38 cm, Stainless steel BFL523MS0B

Measurements in mm

measurements in mm

measurements in mm

measurements in mm

measurements in mm

A: 20 mm for metal fascia B: Back panel open