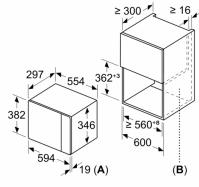

### Performance/technical information

- Cavity volume: 20 l
- 130 cm Cable length
- Total connected load electric: 1.27 KW
- Nominal voltage: 230 240 V
- Appliance dimension (hxwxd): 382 mm x 594 mm x 317 mm
- Niche dimension (hxwxd): 362 mm 365 mm x 560 mm 568 mm x 300 mm
- For installation into a 60 cm wide wall unit, installation in tall housing
- Please refer to the dimensions provided in the installation manual

# Serie | 4, Built-in microwave oven, 60 x 38 cm, Stainless steel BFL523MS0B

Measurements in mm

measurements in mm

measurements in mm

measurements in mm

measurements in mm

A: 20 mm for metal fascia B: Back panel open