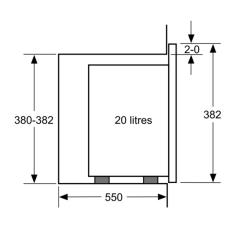

### Performance/technical information

- Cavity volume: 20 l
- 130 cm Cable length
- Total connected load electric: 1.27 KW
- Nominal voltage: 230 240 V
- Appliance dimension (hxwxd): 382 mm x 594 mm x 317 mm
- Niche dimension (hxwxd): 362 mm 365 mm x 560 mm 568 mm x 300 mm
- For installation into a 60 cm wide wall unit, installation in tall housing
- Please refer to the dimensions provided in the installation manual

# Serie | 4, Built-in microwave oven, 60 x 38 cm, Stainless steel BFL523MS0B

Measurements in mm

measurements in mm

measurements in mm

measurements in mm

measurements in mm

A: 20 mm for metal fascia B: Back panel open