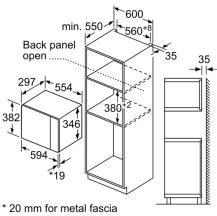

### Performance/technical information

- Cavity volume: 20 l
- 130 cm Cable length
- Total connected load electric: 1.27 KW
- Nominal voltage: 230 240 V
- Appliance dimension (hxwxd): 382 mm x 594 mm x 317 mm
- Niche dimension (hxwxd): 362 mm 365 mm x 560 mm 568 mm x 300 mm
- For installation into a 60 cm wide wall unit, installation in tall housing
- Please refer to the dimensions provided in the installation manual

# Serie | 4, Built-in microwave oven, 60 x 38 cm, Stainless steel BFL523MS0B

Measurements in mm

measurements in mm

measurements in mm

measurements in mm

measurements in mm

A: 20 mm for metal fascia B: Back panel open