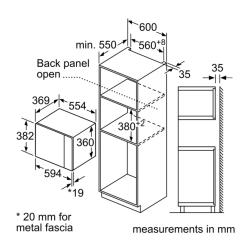

#### Performance/technical information

- Cavity volume: 25 l
- 130 cm Cable length
- Total connected load electric: 1.45 KW
- Nominal voltage: 230 240 V
- Appliance dimension (hxwxd): 382 mm x 594 mm x 388 mm
- Niche dimension (hxwxd): 380 mm 382 mm x 560 mm 568 mm x 550 mm
- Please refer to the dimensions provided in the installation manual