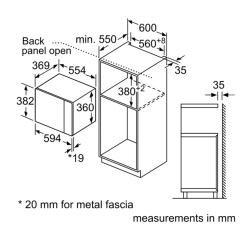

#### Performance/technical information

- Cavity volume: 25 l
- 130 cm Cable length
- Total connected load electric: 1.45 KW
- Nominal voltage: 230 240 V
- Appliance dimension (hxwxd): 382 mm x 594 mm x 388 mm
- Niche dimension (hxwxd): 380 mm 382 mm x 560 mm 568 mm x 550 mm
- Please refer to the dimensions provided in the installation manual