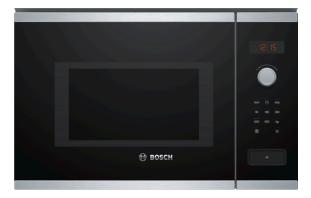

### Serie | 4, Built-in microwave oven, 59 x 38 cm, Stainless steel BFL553MS0B

# The built-in microwave for the 38 cm niche: use it for thawing, heating and perfect preparation of foods.

- **AutoPilot 7:** every dish is a perfect success thanks to 7 pre-set automatic programmes.
- Red LED display control: easy-to-use thanks to clear time display.
- Pop-out controls: for an easy to clean front.
- **LED lighting:** perfect illumination of foods with minimum energy consumption.

#### Design

- LED Display, red display
- Side opening door, left hinged
- 31.5 cm Glass turntable
- Cavity inner surface: stainless steel
- Electronic clock timer
- Rotary dial, Retractable control dials, Touch controls, round, Start button
- Touch key operation

#### **Features**

- Automatic safety switch off Door contact switch
- AutoPilot, 7
- LED light
- Integral cooling fan
- Electronic open button