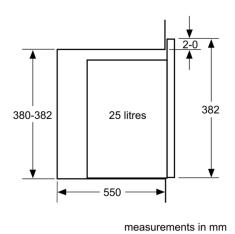

Cavity dimensions : 208.0 x 328.0 x 369.0 mm

#### Performance/technical information

- Cavity volume: 25 l
- 130 cm Cable length
- Total connected load electric: 1.45 KW
- Nominal voltage: 230 240 V
- Appliance dimension (hxwxd): 382 mm x 594 mm x 388 mm
- Niche dimension (hxwxd): 380 mm 382 mm x 560 mm 568 mm x 550 mm
- Please refer to the dimensions provided in the installation manual