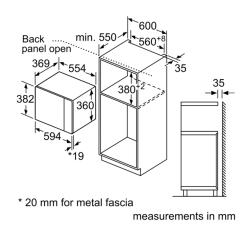

## **Technical Data**

Type of micro-wave oven : MW only

 $\label{type of control} \mbox{Type of control}: \mbox{Electronic}$ 

Color / Material Front : Stainless steel Cavity dimensions : 208.0 x 328.0 x 369.0 mm Approval certificates : CE, E17D UKCA marking Length of electrical supply cord : 130 cm

Cavity dimensions : 208.0 x 328.0 x 369.0 mm

#### Performance/technical information

- Cavity volume: 25 l
- 130 cm Cable length
- Total connected load electric: 1.45 KW
- Nominal voltage: 230 240 V
- Appliance dimension (hxwxd): 382 mm x 594 mm x 388 mm
- Niche dimension (hxwxd): 380 mm 382 mm x 560 mm 568 mm x 550 mm
- Please refer to the dimensions provided in the installation manual