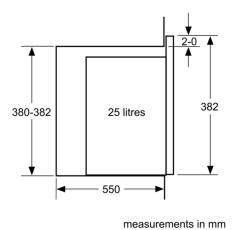

#### Performance/technical information

- Cavity volume: 25 l
- 130 cm Cable length
- Total connected load electric: 1.45 KW
- Nominal voltage: 230 240 V
- Appliance dimension (hxwxd): 382 mm x 594 mm x 388 mm
- Niche dimension (hxwxd): 380 mm 382 mm x 560 mm 568 mm x 550 mm
- Please refer to the dimensions provided in the installation manual