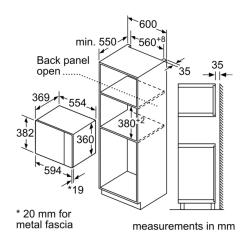

## **Technical Data**

Type of micro-wave oven : MW only

 $\label{type of control} \mbox{Type of control}: \mbox{Electronic}$ 

Color / Material Front : Stainless steel Cavity dimensions : 208.0 x 328.0 x 369.0 mm Approval certificates : CE, E17D UKCA marking Length of electrical supply cord : 130 cm

Cavity dimensions : 208.0 x 328.0 x 369.0 mm

#### Performance/technical information

- Cavity volume: 25 l
- 130 cm Cable length
- Total connected load electric: 1.45 KW
- Nominal voltage: 230 240 V
- Appliance dimension (hxwxd): 382 mm x 594 mm x 388 mm
- Niche dimension (hxwxd): 380 mm 382 mm x 560 mm 568 mm x 550 mm
- Please refer to the dimensions provided in the installation manual