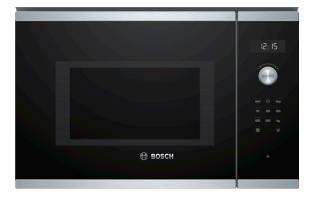

# Serie | 6, Built-in microwave oven, 59 x 38 cm, Stainless steel BFL554MS0B

# The built-in microwave for the 38 cm niche: use it for thawing, heating and perfect preparation of foods.

- **AutoPilot 7:** every dish is a perfect success thanks to 7 pre-set automatic programmes.
- Pop-out controls: for an easy to clean front.
- **LED lighting:** perfect illumination of foods with minimum energy consumption.

# Serie | 6, Built-in microwave oven, 59 x 38 cm, Stainless steel BFL554MS0B

The built-in microwave for the 38 cm niche: use it for thawing, heating and perfect preparation of foods.

#### Design

- LED Display, white
- Side opening door, left hinged
- 31.5 cm Glass turntable
- Cavity inner surface: stainless steel
- Electronic clock timer

#### **Features**

- Automatic safety switch off Door contact switch
- AutoPilot, 7
- LED light
- Integral cooling fan