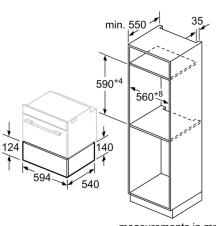

Serie | 6, Built-in warming drawer, 60 x 14 cm, Black BIC510NB0

Compact ovens with an appliance height of 455 mm can be installed above a warming drawer. An intermediate floor is not required.

measurements in mm

## **Technical Data**

Construction type : Built-in Color / Material Front : Black Maximum number of plates : 14 Maximum number of espresso cups : 64 Dimensions of the packed product (HxWxD) : 210 x 660 x 660 mm Required niche size for installation (HxWxD) : 140 x 560 x 550 mm EAN code : 4242005035403 Electrical connection rating : 400 W Fuse protection : 6 A Voltage : 220-240 V Frequency : 60; 50 Hz Plug type : Gardy plug w/ earthing

#### Performance/technical information

- Appliance dimension (hxwxd): 140 mm x 594 mm x 540 mm
- Niche dimension (hxwxd): 140 mm x 560 mm 568 mm x 550 mm
- Please refer to the dimensions provided in the installation manual