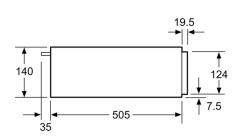

## **Technical Data**

Construction type : Built-in Color / Material Front : Black Maximum number of plates : 14 Maximum number of espresso cups : 64 Dimensions of the packed product (HxWxD) : 210 x 660 x 660 mm Required niche size for installation (HxWxD) : 140 x 560 x 550 mm EAN code : 4242005035403 Electrical connection rating : 400 W Fuse protection : 6 A Voltage : 220-240 V Frequency : 60; 50 Hz Plug type : Gardy plug w/ earthing

#### Performance/technical information

- Appliance dimension (hxwxd): 140 mm x 594 mm x 540 mm
- Niche dimension (hxwxd): 140 mm x 560 mm 568 mm x 550 mm
- Please refer to the dimensions provided in the installation manual