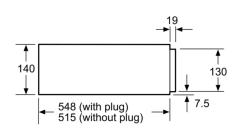

## **Technical Data**

Construction type : Built-in Color / Material Front : Black Maximum number of plates : 12 Maximum number of espresso cups : 64 Dimensions of the packed product (HxWxD) : 210 x 650 x 670 mm Required niche size for installation (HxWxD) : 140 x 560 x 550 mm EAN code : 4242002897721 Electrical connection rating : 810 W Fuse protection : 10 A Voltage : 220-240 V Frequency : 60; 50 Hz Plug type : GB plug

### **Technical information**

- Cavity volume: 20 l
- Power cord length 150 cm Cable length
- Total connected load electric: 0.81 KW
- Nominal voltage: 220 240 V
- Appliance dimension (hxwxd): 140 mm x 594 mm x 548 mm
- Niche dimension (hxwxd): 140 mm x 560 mm 568 mm x 550 mm
- Please refer to the dimensions provided in the installation manual

measurements in mm