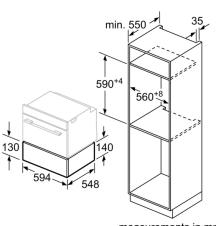

## **Technical Data**

Construction type : Built-in Color / Material Front : Black Maximum number of plates : 12 Maximum number of espresso cups : 64 Dimensions of the packed product (HxWxD) : 210 x 650 x 670 mm Required niche size for installation (HxWxD) : 140 x 560 x 550 mm EAN code : 4242002897721 Electrical connection rating : 810 W Fuse protection : 10 A Voltage : 220-240 V Frequency : 60; 50 Hz Plug type : GB plug

### **Technical information**

- Cavity volume: 20 l
- Power cord length 150 cm Cable length
- Total connected load electric: 0.81 KW
- Nominal voltage: 220 240 V
- Appliance dimension (hxwxd): 140 mm x 594 mm x 548 mm
- Niche dimension (hxwxd): 140 mm x 560 mm 568 mm x 550 mm
- Please refer to the dimensions provided in the installation manual

Serie | 8, Built-in warming drawer, 60 x 14 cm, Black BIC630NB1B

Compact ovens with an appliance height of 455 mm can be installed above a warming drawer. An intermediate floor is not required.

measurements in mm

measurements in mm