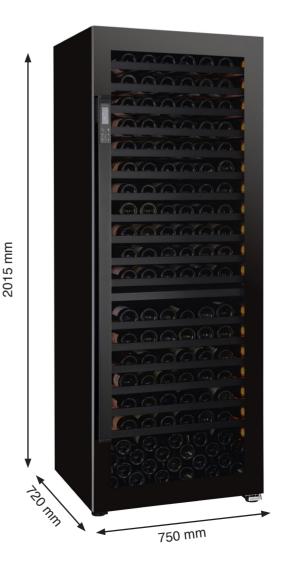

## **TECHNICAL DATA**

Product no. PG300D-B Noise level 42 dB

Energy class B

Energy consump. 260 kWh/year

Watt 170

Voltage / Hz 230V / 50 Hz
Climate class N, SN, ST
Net capacaity 629 litres

\*No. of bottles with all shelves mounted (bordeaux).