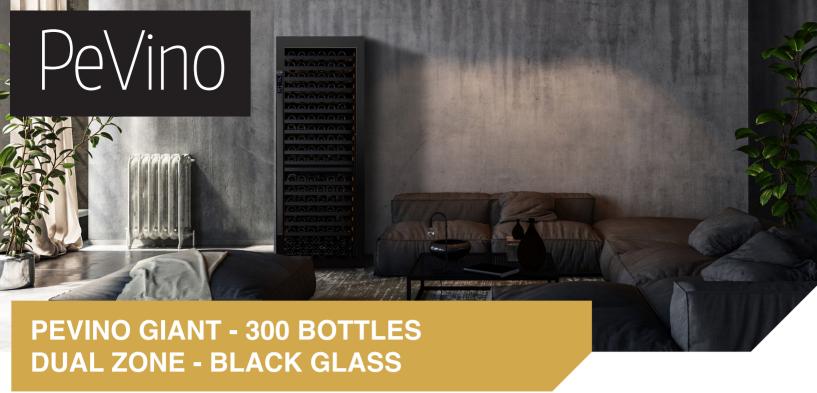

## **Pevino Giant**

Pevino wine coolers are market leading in regard to design and functionality. The wine coolers are designed and developed in Denmark, filled to the brim with the latest technology and features, giving your wine the best possible storage conditions.

- 17 Easy Access Shelves (retractable).
- Shelf fronts in black.
- Ambient LED lighting in orange.
- Silent and low energy consumption.
- Low-vibration compressor.

## **FEATURES**

Placement Freestanding Bottles 254\*/300\*\*

Temperature zones Dual zone (5-12°C & 10-

20°C)

Door UV-free glassdoor

LED Lighting Orange